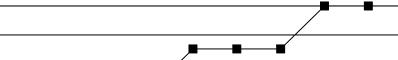

## GOALS AND ACTUAL NEW CLUBS CUMULATIVE

GOALS AND ACTUAL MEMBERS CUMULATIVE

| DROPPED CLUBS: 0 |     | 45 CLUBS OF 70 ADDED 1 OR<br>MORE NEW MEMBERS | GENDER DISTRIBUTION                 |                |  |
|------------------|-----|-----------------------------------------------|-------------------------------------|----------------|--|
|                  |     | WORL NEW WEINBERG                             | MALE                                | 1,286 (63.69%) |  |
|                  |     |                                               | FEMALE                              | 728 (36.06%)   |  |
| DROPPED MEMBERS  |     |                                               | NON BINARY                          | 0 (0.00%)      |  |
|                  |     |                                               | PREFER NOT TO ANSWER                | 5 (0.25%)      |  |
| DECEASED         | 30  |                                               |                                     | ,              |  |
| CLUB CANCELLED   | 0   | CLICK HERE FOR CUMULATIVE                     | TOTAL FAMILY UNIT MEMBERS           | 381            |  |
| OTHER            | 117 | MEMBERSHIP DATA                               |                                     |                |  |
| TOTAL            | 147 |                                               | FAMILY MEMBERS PAYING HALF DUES 198 |                |  |
|                  |     |                                               |                                     |                |  |