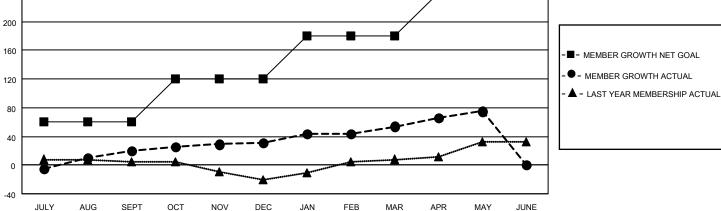

## GOALS AND ACTUAL NEW CLUBS CUMULATIVE

GOALS AND ACTUAL MEMBERS CUMULATIVE

| DROPPED CLUBS: 0 |     | 45 CLUBS OF 70 ADDED 1 OR<br>MORE NEW MEMBERS | GENDER DISTRIBUTION                 |                |  |
|------------------|-----|-----------------------------------------------|-------------------------------------|----------------|--|
|                  |     | WORL NEW WEINBERG                             | MALE                                | 1,286 (63.69%) |  |
|                  |     |                                               | FEMALE                              | 728 (36.06%)   |  |
| DROPPED MEMBERS  |     |                                               | NON BINARY                          | 0 (0.00%)      |  |
|                  |     |                                               | PREFER NOT TO ANSWER                | 5 (0.25%)      |  |
| DECEASED         | 30  |                                               |                                     | ,              |  |
| CLUB CANCELLED   | 0   | CLICK HERE FOR CUMULATIVE                     | TOTAL FAMILY UNIT MEMBERS           | 381            |  |
| OTHER            | 117 | MEMBERSHIP DATA                               |                                     |                |  |
| TOTAL            | 147 |                                               | FAMILY MEMBERS PAYING HALF DUES 198 |                |  |
|                  |     |                                               |                                     |                |  |

240

Results as of: 5/31/2023